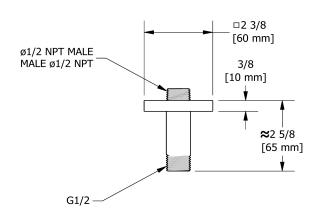

## Descriptions

• Square flange with set screw

# • <sup>1</sup>/<sub>2</sub>" inlet male NPT

- Available colors
- C : Chrome
- BN : Brushed Nickel (PVD)